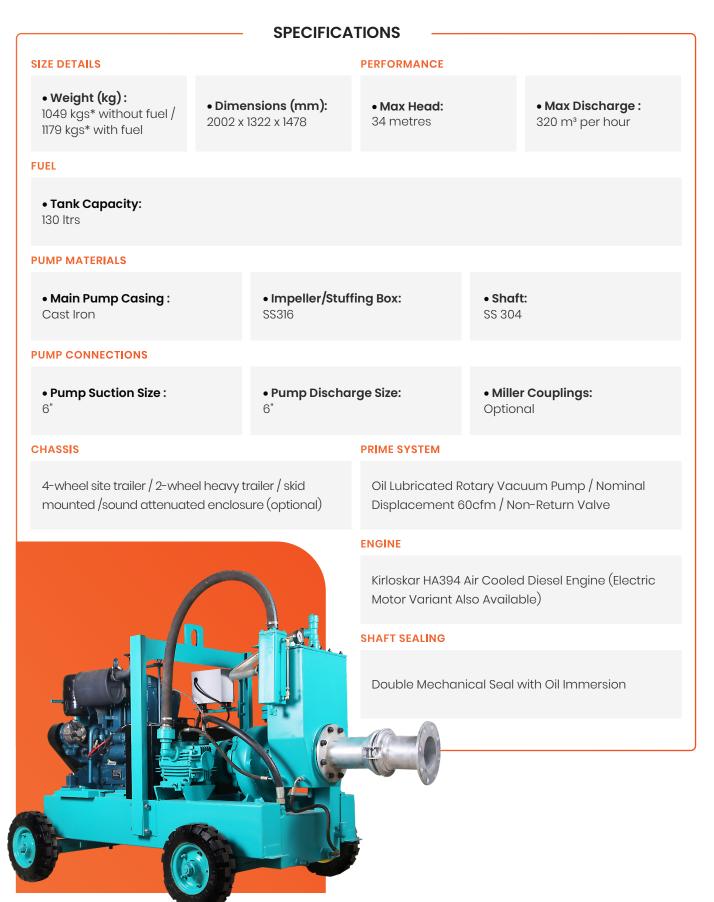

### TFT TIGER SERIES

**TFT Tiger Dewatering Pumps** are manufactured to be reliable, mobile and to produce tremendous performance. Mainly used in general purpose industry for Construction, Utilities and Civil Engineering, TFT tiger is your best bet for safer and consistent performance. Simply said, TFT tiger pumps are easy to use, easier to maintain.

### **FEATURES**

With vacuum assist, TWP 6" can automatically prime to 28ft (8.5m) of suction lift.

 $\checkmark$ 

With a 24-hour fuel tank capacity, TWP 6" can run overnight without the need to refuel which in turn gives you a saving in labour costs.

Balanced lifting = easy onsite installation. With a single lifting point, it is easy to move TWP6" pumps around sites with standard construction equipment. Simple to install, regardless of the environment, you can have your pumps up and running quickly.

Dry-running is possible with our TWP6" Oil immersed dual mechanical seal design. Auto-priming, dry running and portability make the TWP6" the perfect choice for dewatering, sewage bypass, and water transfer applications.

Variable speed operations enable you to change gears in the pump's performance as per requirements. Our pumps are flexible and let you prioritize on performance or energy / fuel savings by matching the engine speed to each different task.

|   | _ |  |
|---|---|--|
| 6 | り |  |
|   |   |  |

Different applications require different materials of construction, where greater resistance is needed against corrosion, erosion, and abrasion. Thus, we offer our pumps in a variety of other metals such as Bronze, Hard Iron and High chrome.