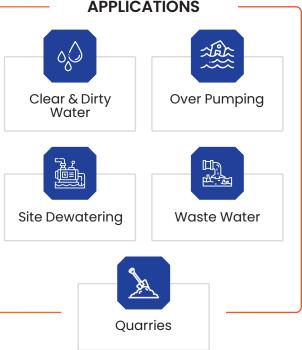

e your pumps up and running quickly.

Dry-running is possible with our TWP6" Oil immersed dual mechanical seal design. Auto-priming, dry running and portability make the TWP6" the perfect choice for dewatering, sewage bypass, and water transfer applications.



Variable speed operations enable you to change gears in the pump's performance as per requirements. Our pumps are flexible and let you prioritize on performance or energy / fuel savings by matching the engine speed to each different task.

|   | _ |  |
|---|---|--|
| 6 | り |  |
|   |   |  |

Different applications require different materials of construction, where greater resistance is needed against corrosion, erosion, and abrasion. Thus, we offer our pumps in a variety of other metals such as Bronze, Hard Iron and High chrome.





### **APPLICATIONS**

### **SERVICES & SPARES SUPPORT**



To ensure minimal downtime and keep the pump up and running we make sure all necessary spare parts are readily available at our factory.

TFT

LIST OF SPARE PARTS FOR DEWATERING PUMP (TFT TIGER SERIES)



### LIST OF SPARE PARTS FOR DEWATERING PUMP (TFT TIGER SERIES)





















**Miller Couplings** 



### **Vacuum Blade**

WWW.TFTPUMPS.COM

# Accessible, Where ever You Are.

TFT Pumps Now Exporting Worldwide.

#### **GET IN TOUCH WITH US:**

#### HEAD OFFICE:

- 21, Indira Nagar, Gopalasamy Colony, KNG Pudhur Pirivu, Thadagam road, Coimbatore, TN - 641025
- Sec. 9943049621 | 9843049621
- exports@tftpumps.com

#### FACTORY:

 57, Venkateswara colony, Thadagam road, Edayarpalayam, Coimbatore, TN - 641025